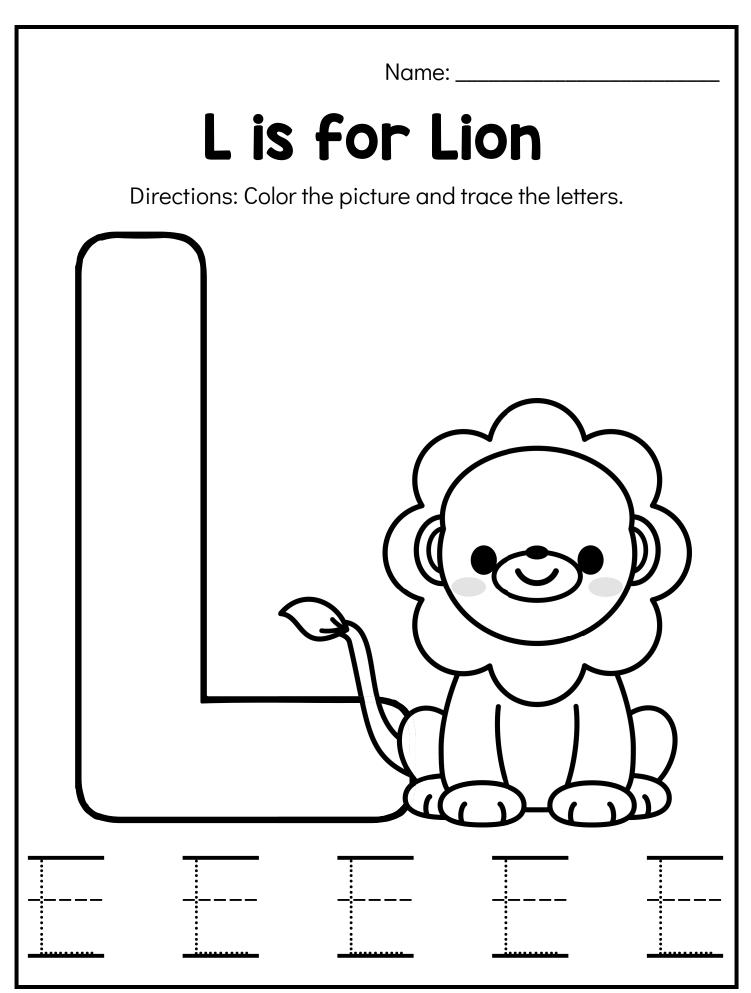

## L is for Lion

Directions: Use the steps to draw the picture and trace the letters.

|             | •                  |     |             |       |
|-------------|--------------------|-----|-------------|-------|
|             | •                  |     |             |       |
| : :         | :                  | :   |             | : : ! |
| : :         | :                  | : : | :           | : :   |
| —;— — — —;— | — <b>:</b> — — — — |     | _ <b></b> ; | _;    |
|             |                    | •   | •           | : :   |
|             |                    | •   |             | :     |
| : :         | •                  |     | •           | •     |
|             | :                  |     | •           |       |
| •           | •                  |     |             |       |
|             |                    |     |             |       |