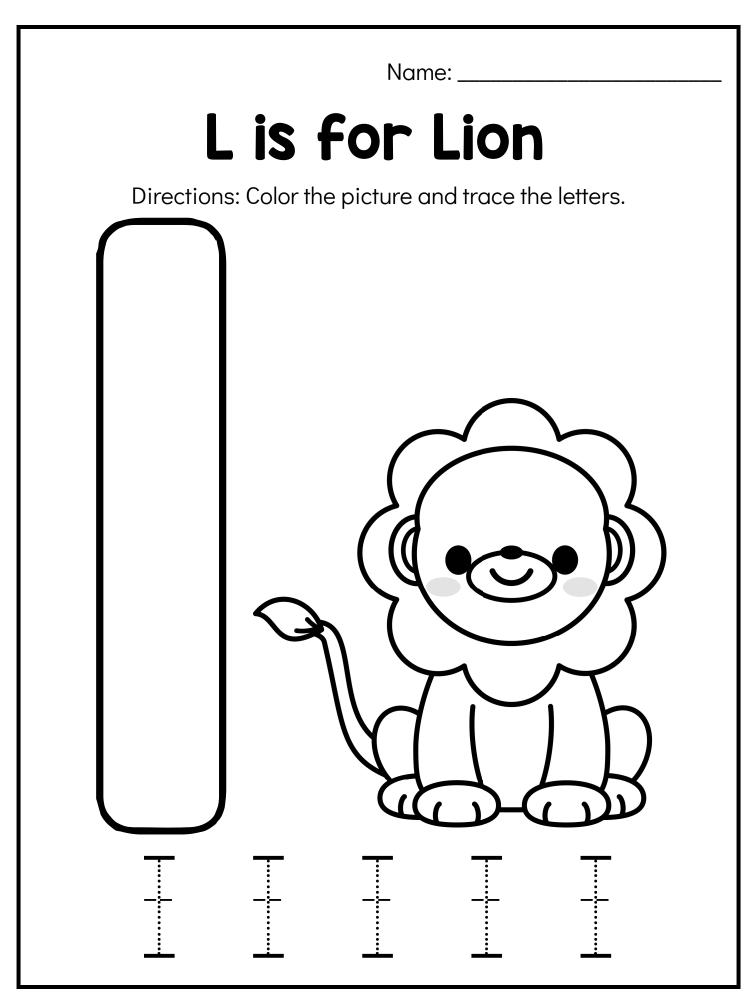

## L is for Lion

Directions: Use the steps to draw the picture and trace the letters.

|             | •                  |     |             |       |
|-------------|--------------------|-----|-------------|-------|
|             | •                  |     |             |       |
| : :         | :                  | :   |             | : : ! |
| : :         | :                  | : : | :           | : :   |
| —;— — — —;— | — <b>:</b> — — — — |     | _ <b></b> ; | _;    |
|             |                    | •   | •           | : :   |
|             |                    | •   |             | :     |
| : :         | •                  |     | •           | •     |
|             | :                  |     | •           |       |
| •           | •                  |     |             |       |
|             |                    |     |             |       |