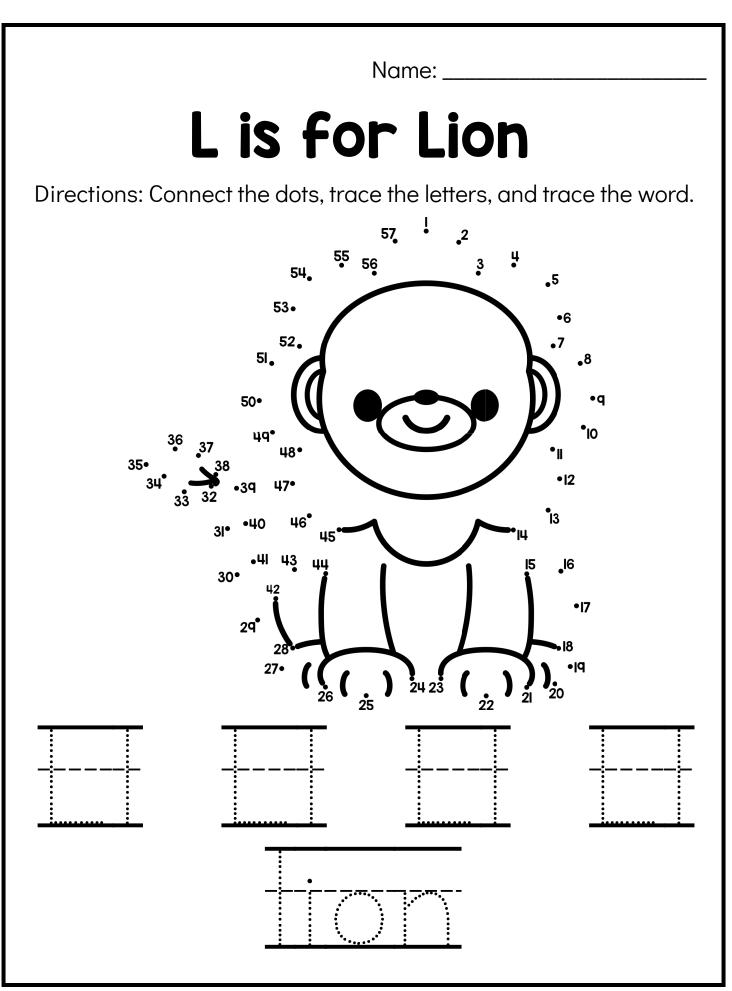

## L is for Lion

Directions: Use the steps to draw the picture and trace the letters.

|             | •                  |     |             |       |
|-------------|--------------------|-----|-------------|-------|
|             | •                  |     |             |       |
| : :         | :                  | :   |             | : : ! |
| : :         | :                  | : : | :           | : :   |
| —;— — — —;— | — <b>:</b> — — — — |     | _ <b></b> ; | _;    |
|             |                    | •   | •           | : :   |
|             |                    | •   |             | :     |
| : :         | •                  |     | •           | •     |
|             | :                  |     | •           |       |
| •           | •                  |     |             |       |
|             |                    |     |             |       |