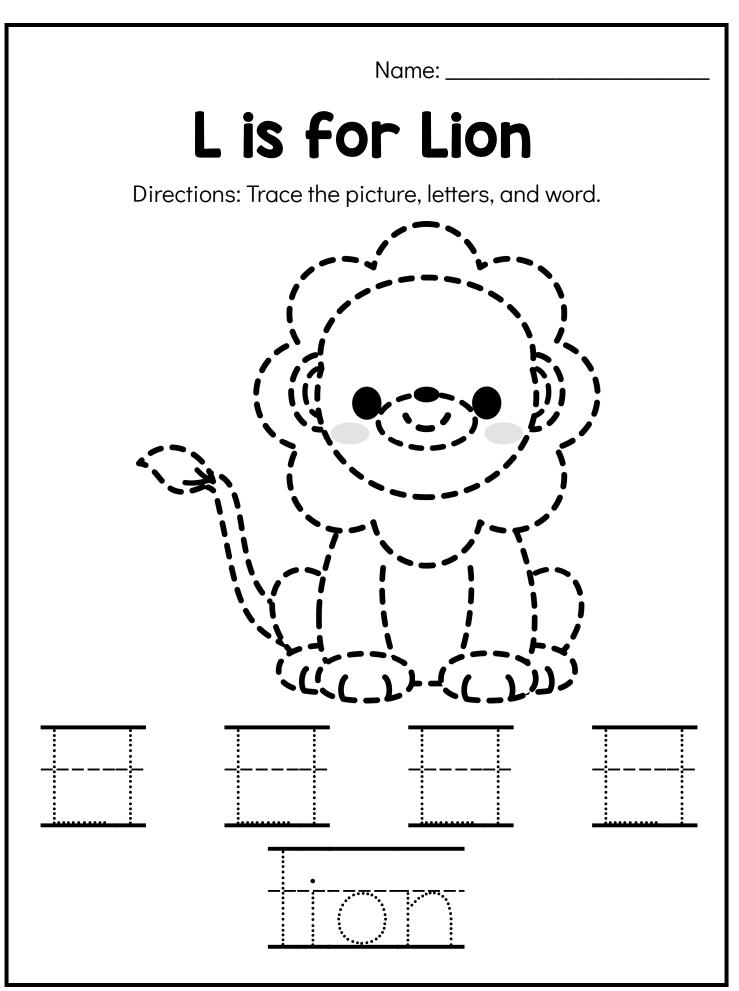

## L is for Lion

Directions: Use the steps to draw the picture and trace the letters.

|             | •                  |     |             |       |
|-------------|--------------------|-----|-------------|-------|
|             | •                  |     |             |       |
| : :         | :                  | :   |             | : : ! |
| : :         | :                  | : : | :           | : :   |
| —;— — — —;— | — <b>:</b> — — — — |     | _ <b></b> ; | _;    |
|             |                    | •   | •           | : :   |
|             |                    | •   |             | :     |
| : :         | •                  |     | •           | •     |
|             | :                  |     | •           |       |
| •           | •                  |     |             |       |
|             |                    |     |             |       |