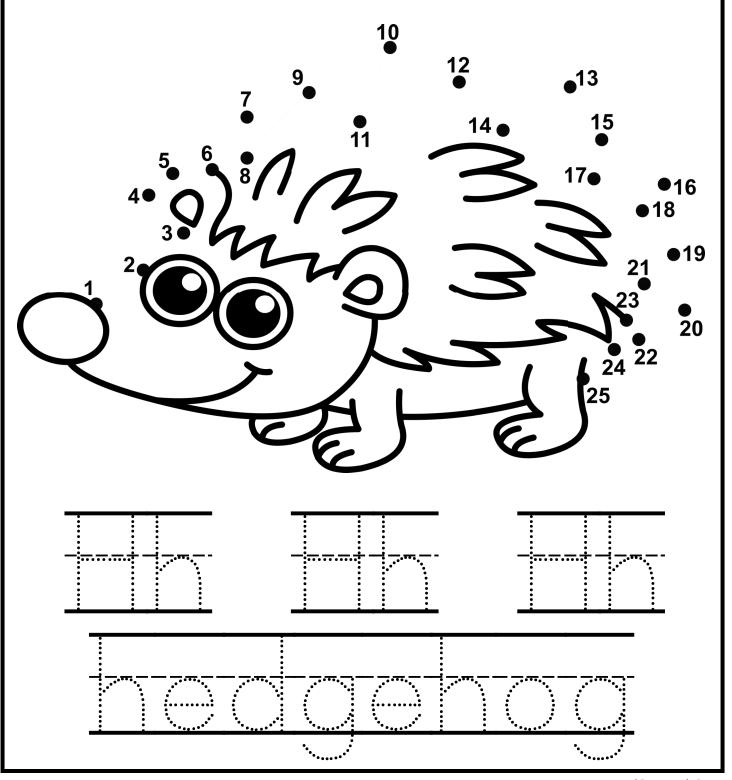

#### H is for Hedgehog

Directions: Connect the dots, trace the letters, and trace the word.